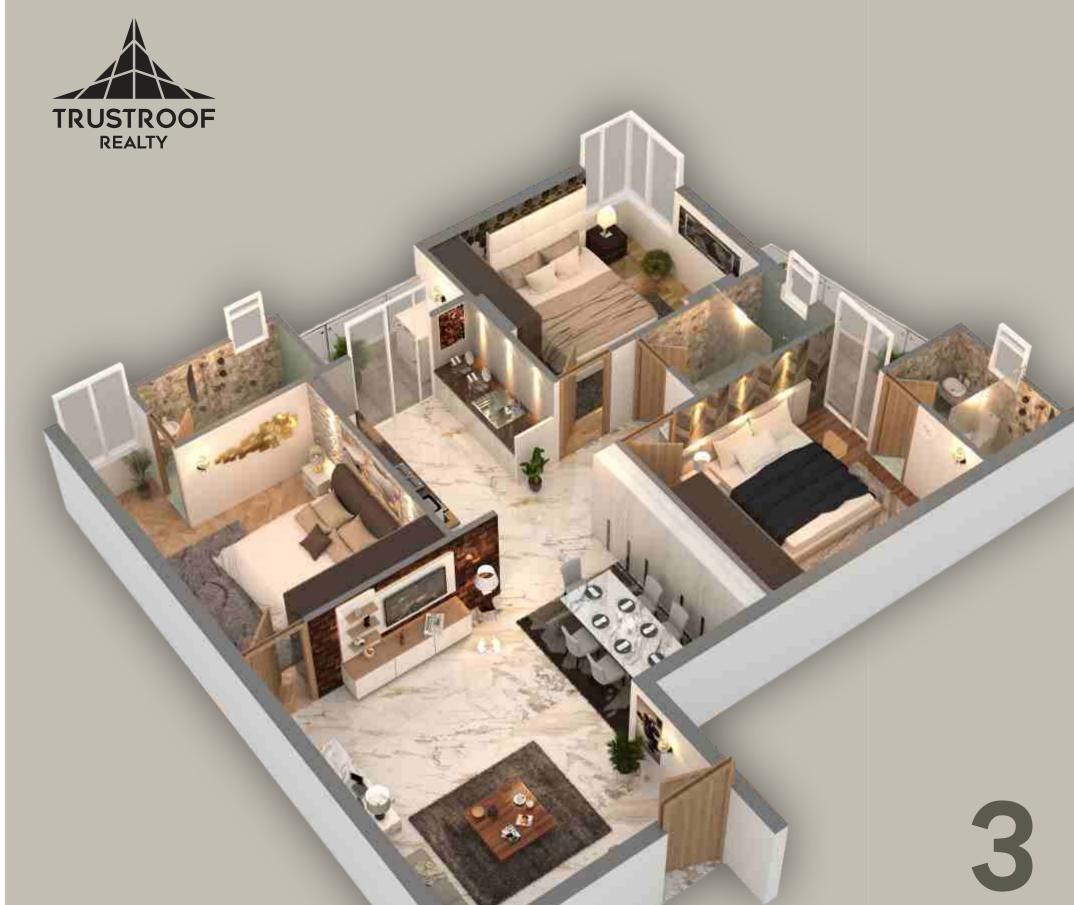

2 BHK

FLAT NO - 1 (TYPE A)

SUPER BUILT-UP AREA 1462 SQ.FT

3 **BHK** 

FLAT NO - 2 (TYPE A)

SUPER BUILT-UP AREA 1694 SQ.FT

3 BHK

FLAT NO - 3 (TYPE B)