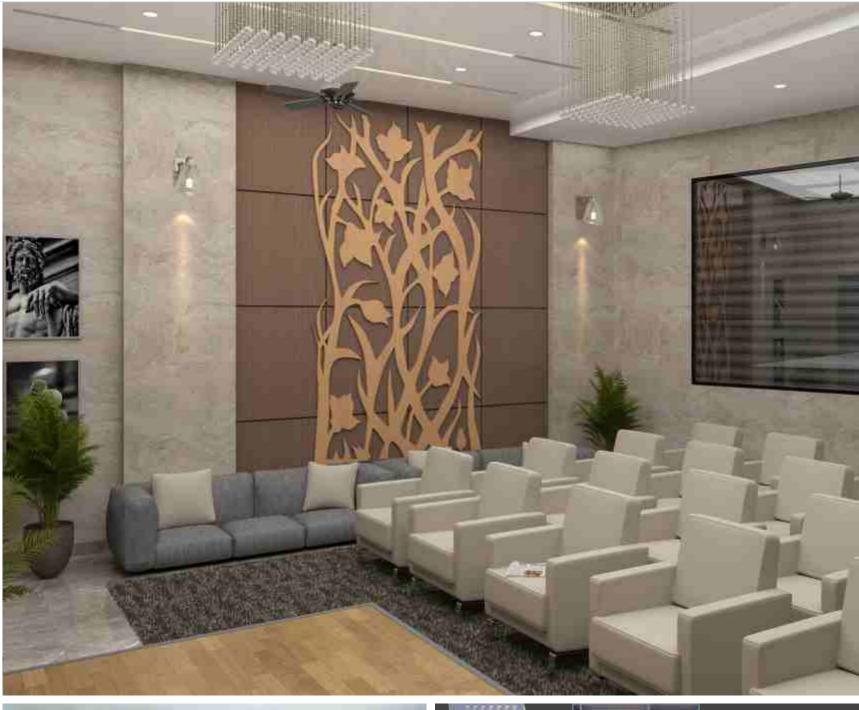

SUPER BUILT-UP AREA 1659 SQ.FT

2 BHK
FLAT NO - 4 (TYPE B)

SUPER BUILT-UP AREA

1346 SQ.FT

WELL FURNISHED AND STYLISED
RECEPTION AREA AND FRONT LOBBY

FULLY FURNISHED AND AIR-CONDITIONED MULTIPURPOSE HALL

WELL EQUIPPED GYM