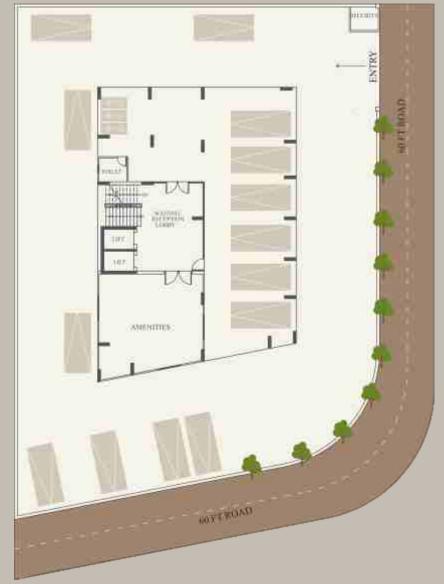

SUPER BUILT-UP AREA 1659 SQ.FT

2 BHK
FLAT NO - 4 (TYPE B)

SUPER BUILT-UP AREA

1346 SQ.FT

WELL FURNISHED AND STYLISED
RECEPTION AREA AND FRONT LOBBY

FULLY FURNISHED AND AIR-CONDITIONED MULTIPURPOSE HALL

WELL EQUIPPED GYM

CRAFTED TERRACE GARDEN WITH GAZEBOS AND STREET BENCHES

# **Common Facilities**

- · Dual entrances into the building premises
- Convenient entry from the road to the Basement and a separate, dedicated entry for the Ground level
- Well furnished and stylised Reception Area & Front Lobby
- 2 Auto door elevators
- Brand: Kone, Schindler, Otis or equivalent brands
- Power backup for all common areas, elevator and water supply system
- · Rain water harvesting system
- · Crafted tree lines and landscaping on Ground level