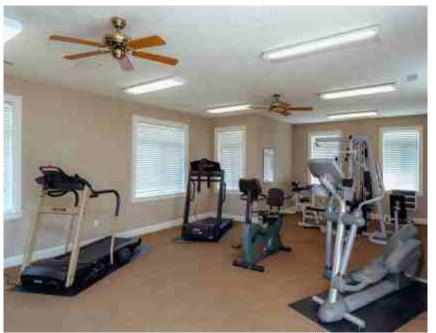

SUPER BUILT-UP AREA 1659 SQ.FT

2 BHK
FLAT NO - 4 (TYPE B)

SUPER BUILT-UP AREA

1346 SQ.FT

WELL FURNISHED AND STYLISED
RECEPTION AREA AND FRONT LOBBY

FULLY FURNISHED AND AIR-CONDITIONED MULTIPURPOSE HALL

WELL EQUIPPED GYM