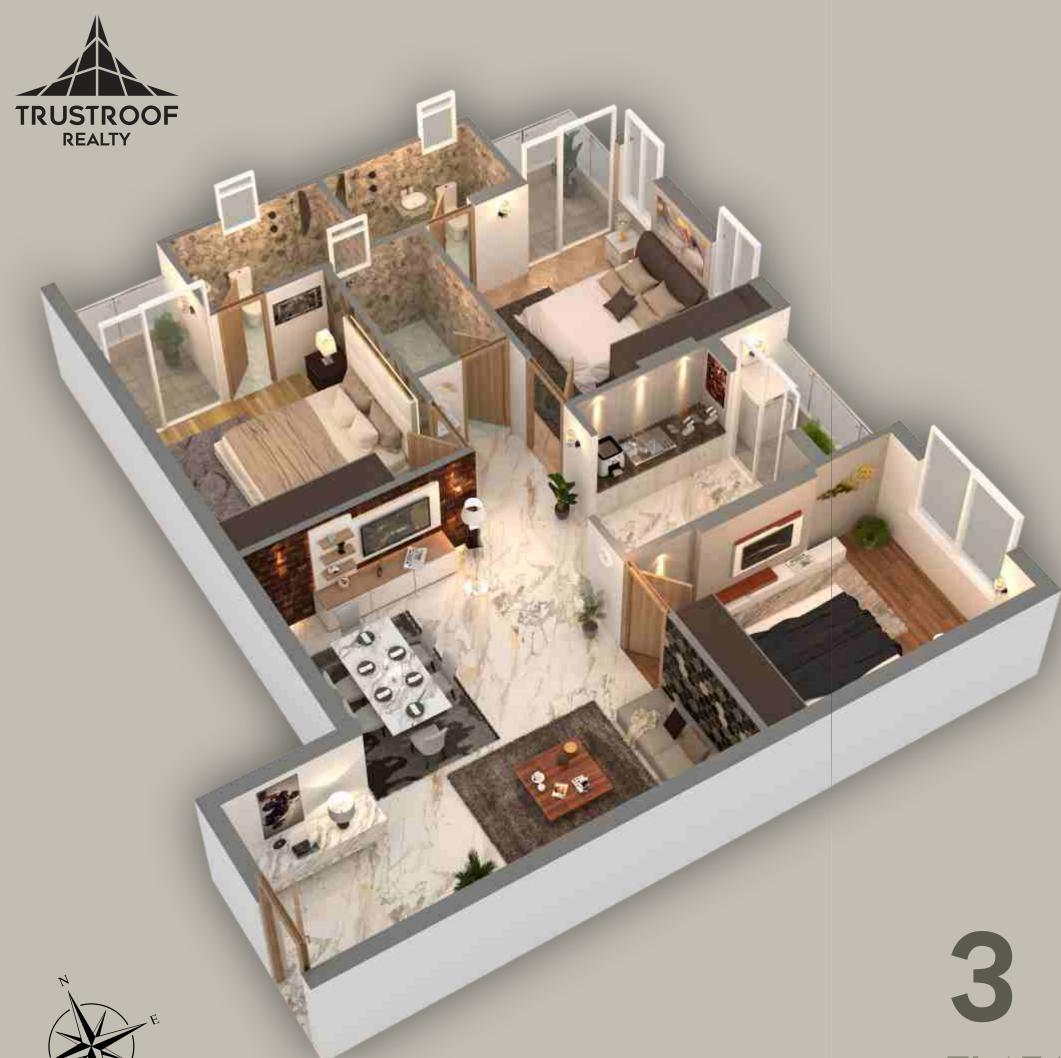

2 BHK

FLAT NO - 1 (TYPE A)

SUPER BUILT-UP AREA 1462 SQ.FT

3 **BHK** 

FLAT NO - 2 (TYPE A)

SUPER BUILT-UP AREA 1694 SQ.FT

3 BHK

FLAT NO - 3 (TYPE B)