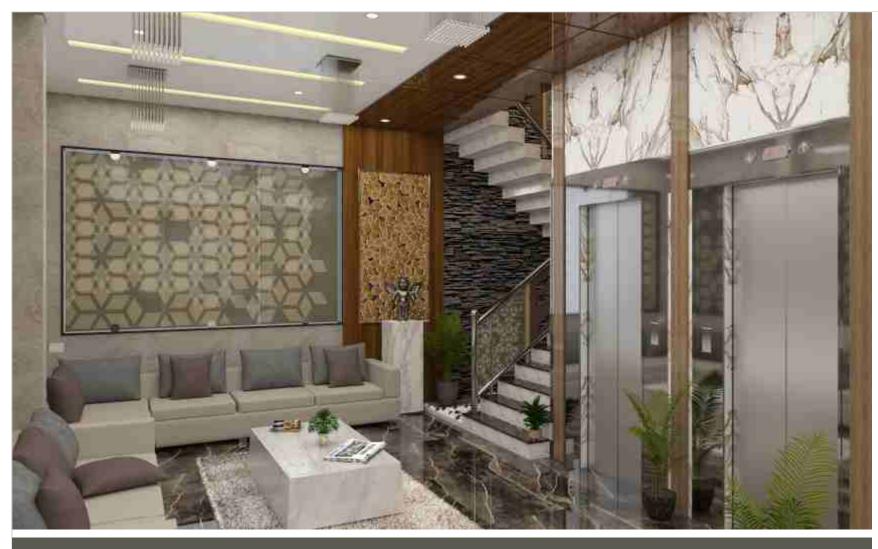

SUPER BUILT-UP AREA 1659 SQ.FT

2 BHK
FLAT NO - 4 (TYPE B)

SUPER BUILT-UP AREA

1346 SQ.FT

WELL FURNISHED AND STYLISED
RECEPTION AREA AND FRONT LOBBY

FULLY FURNISHED AND AIR-CONDITIONED MULTIPURPOSE HALL

WELL EQUIPPED GYM

# **Common Facilities**

- · Dual entrances into the building premises
- Convenient entry from the road to the Basement and a separate, dedicated entry for the Ground level
- Well furnished and stylised Reception Area & Front Lobby
- 2 Auto door elevators
- Brand: Kone, Schindler, Otis or equivalent brands
- Power backup for all common areas, elevator and water supply system
- · Rain water harvesting system
- · Crafted tree lines and landscaping on Ground level