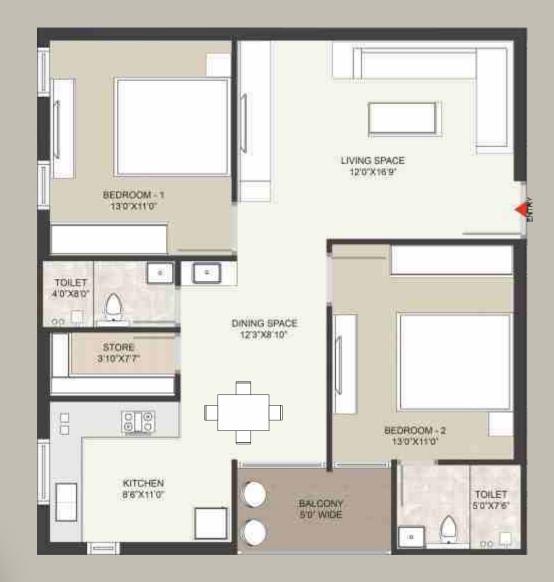

2 BHK

FLAT NO - 1 (TYPE A)

SUPER BUILT-UP AREA 1462 SQ.FT

3 **BHK** 

FLAT NO - 2 (TYPE A)

SUPER BUILT-UP AREA 1694 SQ.FT

3 BHK

FLAT NO - 3 (TYPE B)

SUPER BUILT-UP AREA 1659 SQ.FT

2 BHK
FLAT NO - 4 (TYPE B)

SUPER BUILT-UP AREA

1346 SQ.FT

WELL FURNISHED AND STYLISED
RECEPTION AREA AND FRONT LOBBY

FULLY FURNISHED AND AIR-CONDITIONED MULTIPURPOSE HALL

WELL EQUIPPED GYM