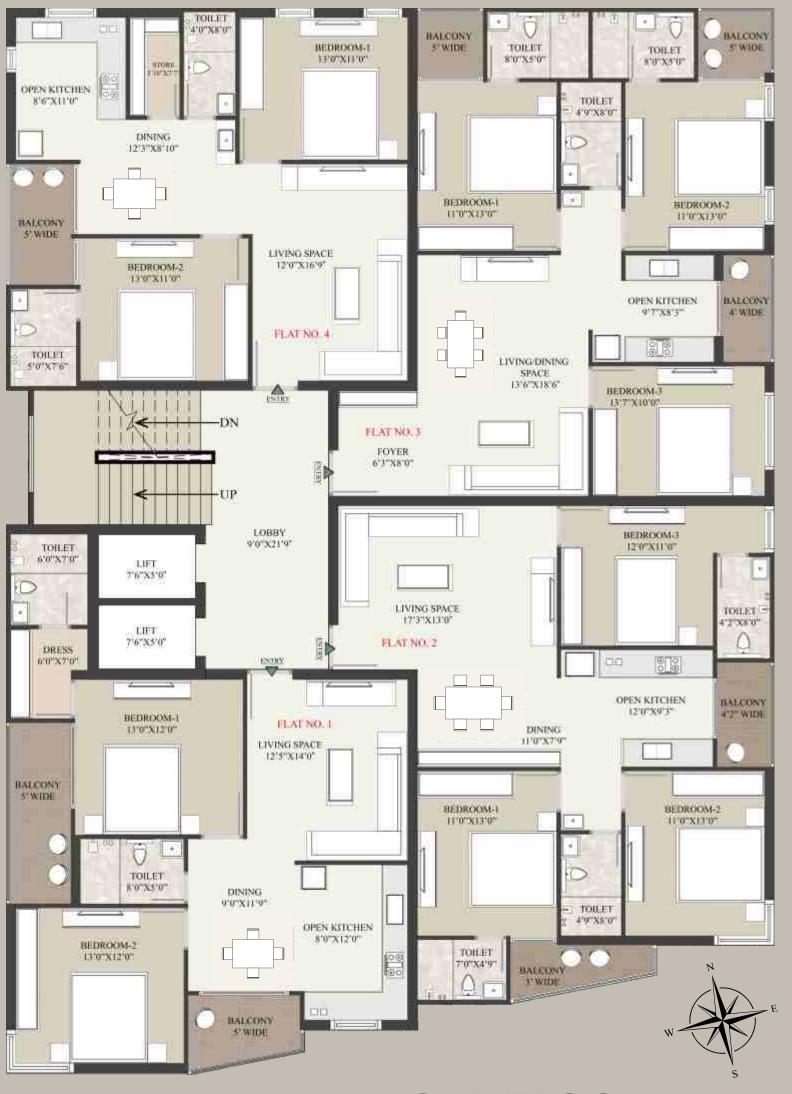

2 BHK

FLAT NO - 1 (TYPE A)

SUPER BUILT-UP AREA 1462 SQ.FT

3 **BHK** 

FLAT NO - 2 (TYPE A)

SUPER BUILT-UP AREA 1694 SQ.FT

3 BHK

FLAT NO - 3 (TYPE B)

SUPER BUILT-UP AREA 1659 SQ.FT

2 BHK
FLAT NO - 4 (TYPE B)

SUPER BUILT-UP AREA

1346 SQ.FT

WELL FURNISHED AND STYLISED
RECEPTION AREA AND FRONT LOBBY

FULLY FURNISHED AND AIR-CONDITIONED MULTIPURPOSE HALL

WELL EQUIPPED GYM