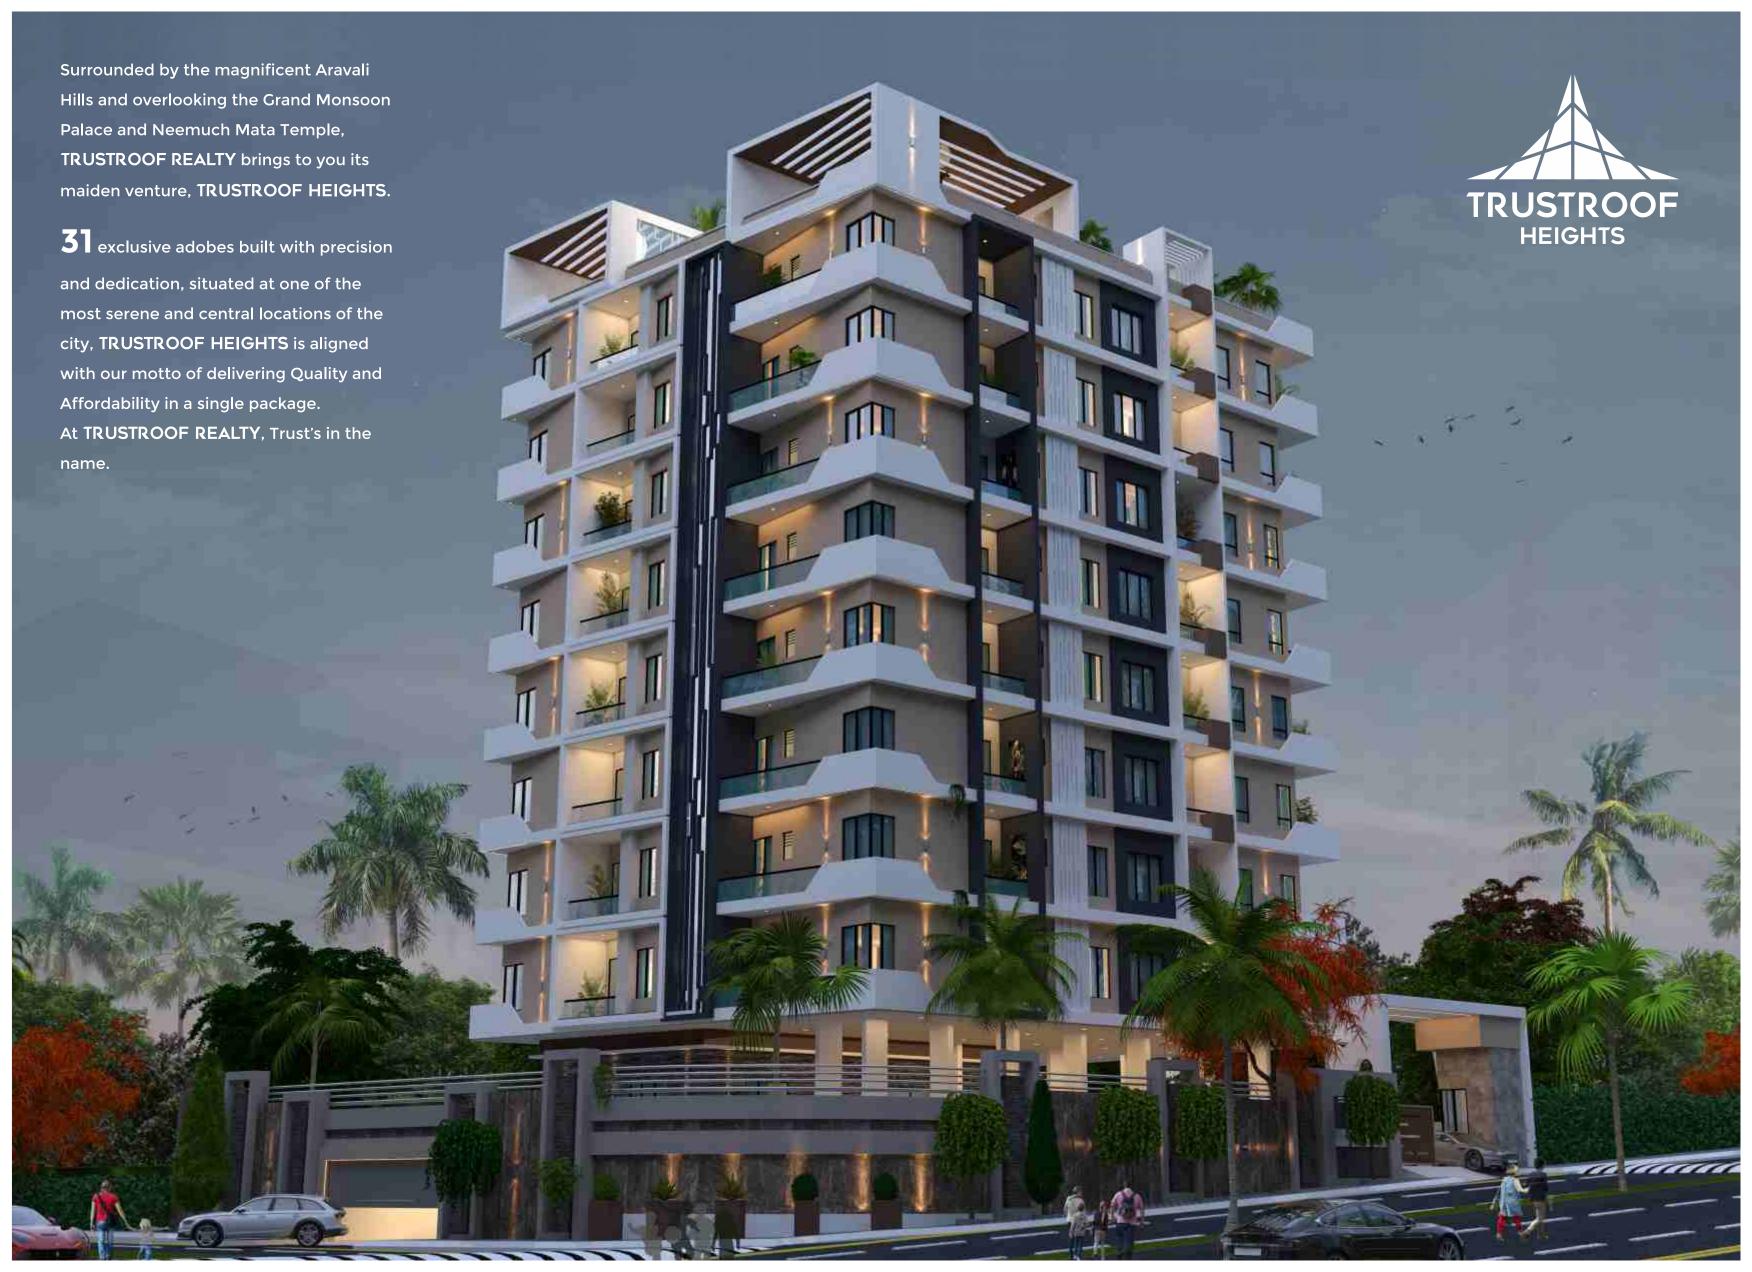

2 BHK

FLAT NO - 1 (TYPE A)

SUPER BUILT-UP AREA 1462 SQ.FT

3 **BHK** 

FLAT NO - 2 (TYPE A)

SUPER BUILT-UP AREA 1694 SQ.FT

3 BHK

FLAT NO - 3 (TYPE B)

SUPER BUILT-UP AREA 1659 SQ.FT

2 BHK
FLAT NO - 4 (TYPE B)

SUPER BUILT-UP AREA

1346 SQ.FT

WELL FURNISHED AND STYLISED
RECEPTION AREA AND FRONT LOBBY

FULLY FURNISHED AND AIR-CONDITIONED MULTIPURPOSE HALL

WELL EQUIPPED GYM

CRAFTED TERRACE GARDEN WITH GAZEBOS AND STREET BENCHES