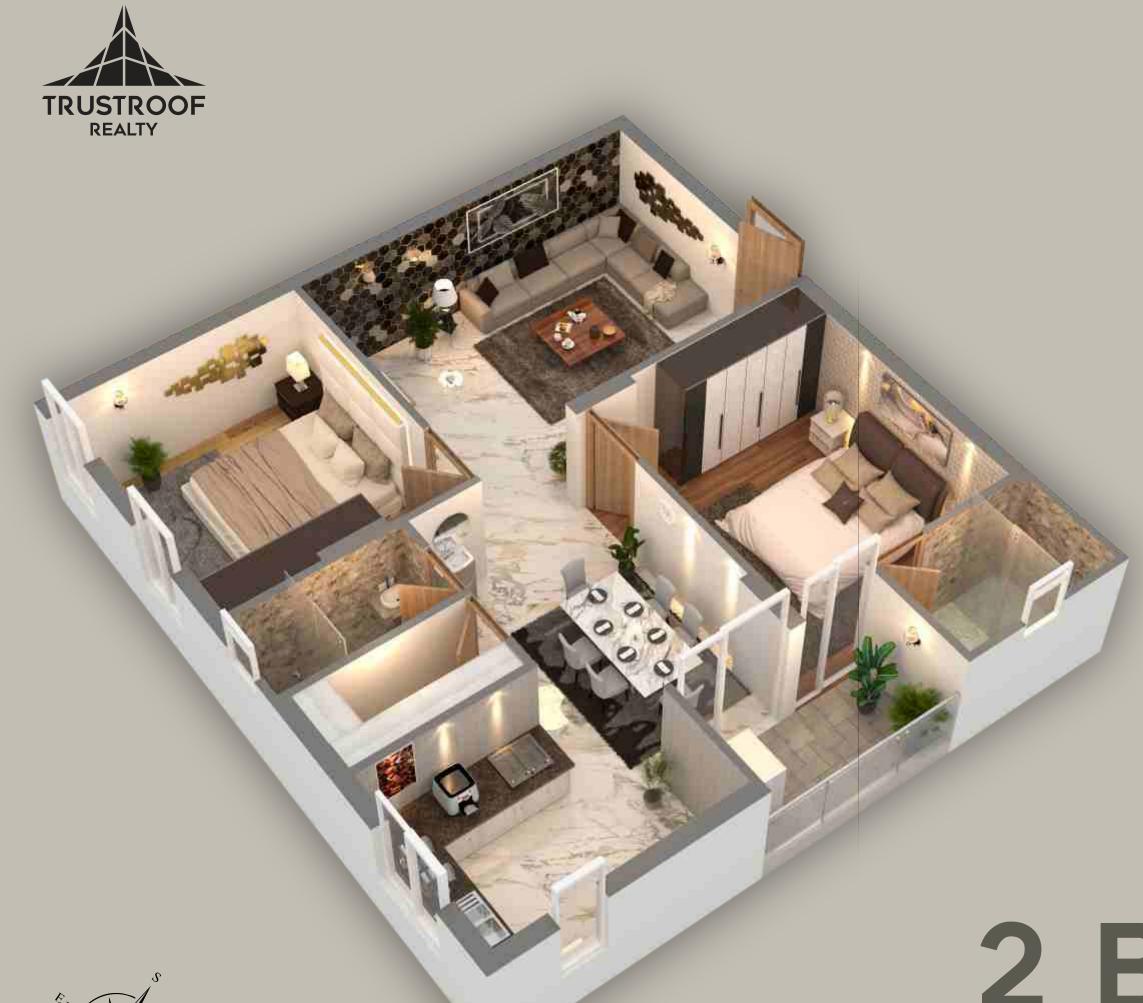

2 BHK

FLAT NO - 1 (TYPE A)

SUPER BUILT-UP AREA 1462 SQ.FT

3 **BHK** 

FLAT NO - 2 (TYPE A)

SUPER BUILT-UP AREA 1694 SQ.FT

3 BHK

FLAT NO - 3 (TYPE B)

SUPER BUILT-UP AREA 1659 SQ.FT

2 BHK
FLAT NO - 4 (TYPE B)

SUPER BUILT-UP AREA

1346 SQ.FT

WELL FURNISHED AND STYLISED
RECEPTION AREA AND FRONT LOBBY

FULLY FURNISHED AND AIR-CONDITIONED MULTIPURPOSE HALL

WELL EQUIPPED GYM