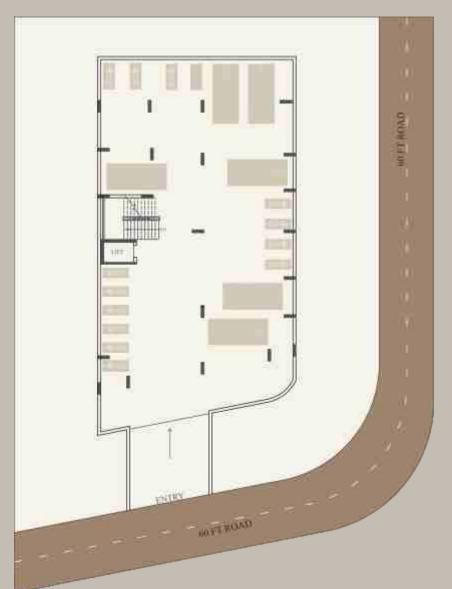

### **Parking Facility**

 Ample "On Premise" parking space at Basement and Ground levels with dedicated four wheeler parking facility

# **Common Facilities**

- · Dual entrances into the building premises
- Convenient entry from the road to the Basement and a separate, dedicated entry for the Ground level
- Well furnished and stylised Reception Area & Front Lobby
- 2 Auto door elevators
- Brand: Kone, Schindler, Otis or equivalent brands
- Power backup for all common areas, elevator and water supply system
- · Rain water harvesting system
- · Crafted tree lines and landscaping on Ground level