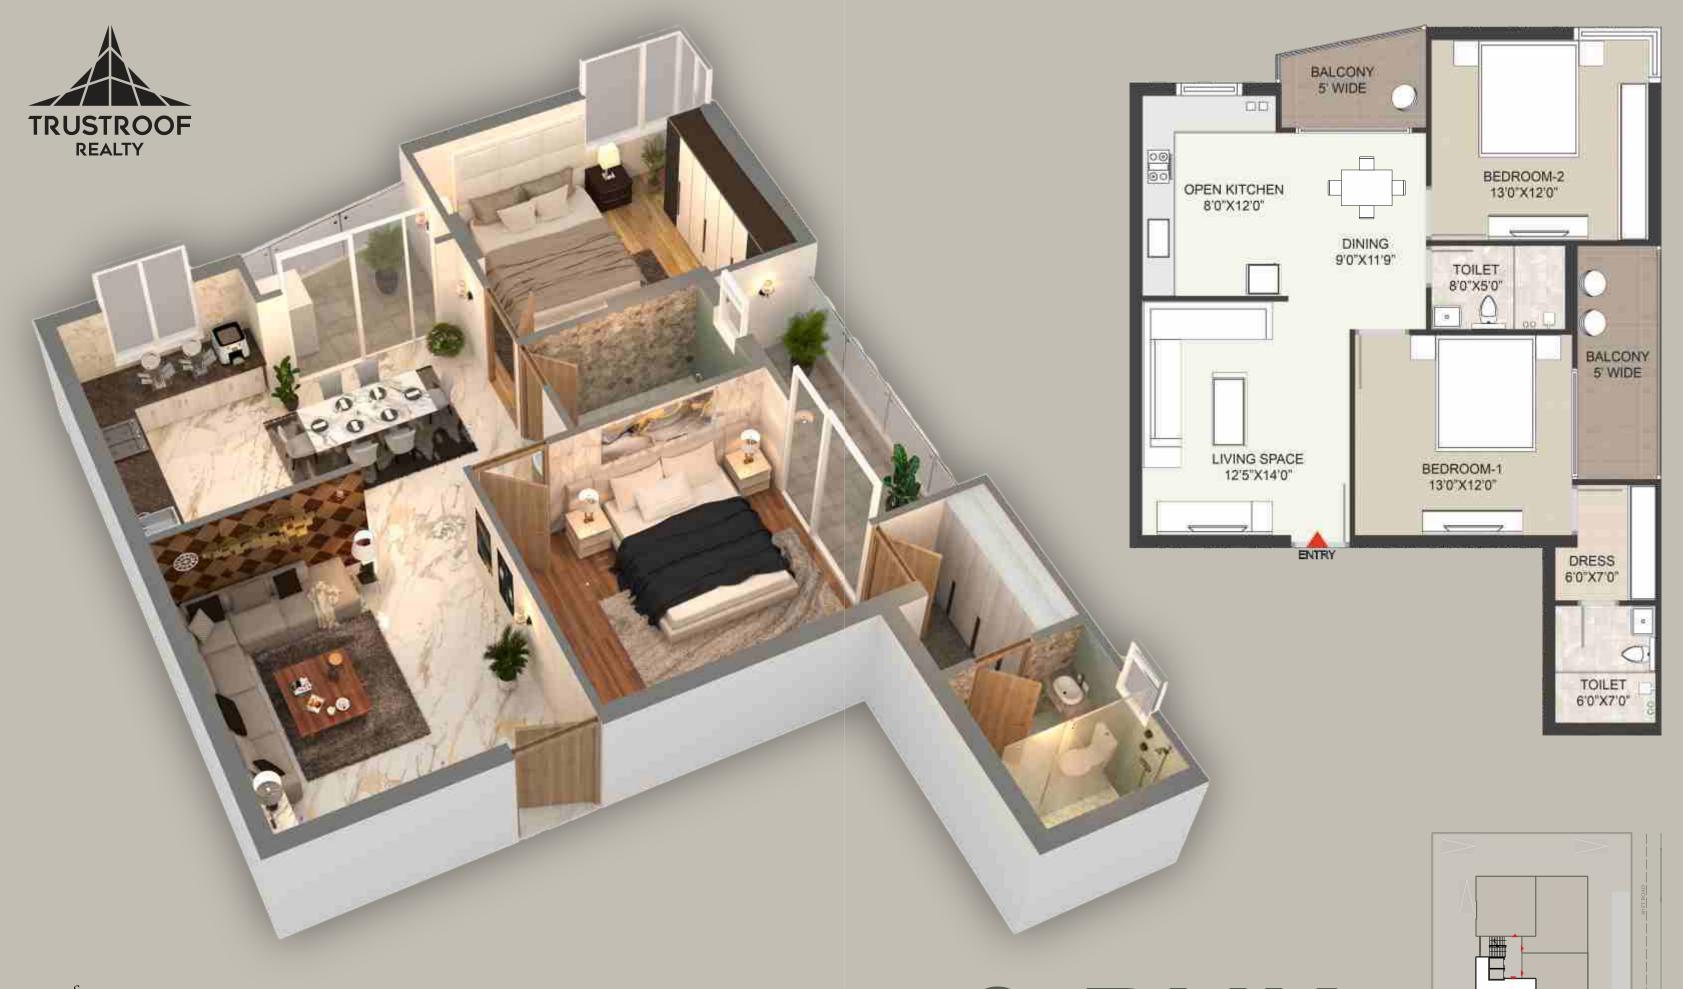

SUPER BUILT-UP AREA 1659 SQ.FT

2 BHK
FLAT NO - 4 (TYPE B)

SUPER BUILT-UP AREA

1346 SQ.FT

WELL FURNISHED AND STYLISED
RECEPTION AREA AND FRONT LOBBY

FULLY FURNISHED AND AIR-CONDITIONED MULTIPURPOSE HALL

WELL EQUIPPED GYM