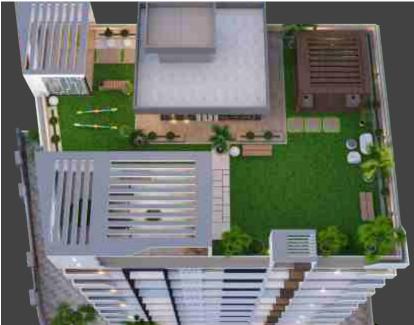

CRAFTED TERRACE GARDEN WITH GAZEBOS AND STREET BENCHES

# **Common Facilities**

- · Dual entrances into the building premises
- Convenient entry from the road to the Basement and a separate, dedicated entry for the Ground level
- Well furnished and stylised Reception Area & Front Lobby
- 2 Auto door elevators
- Brand: Kone, Schindler, Otis or equivalent brands
- Power backup for all common areas, elevator and water supply system
- · Rain water harvesting system
- · Crafted tree lines and landscaping on Ground level