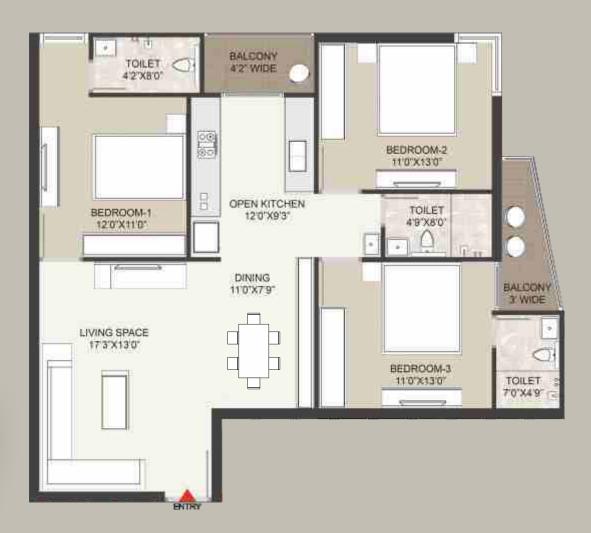

2 BHK

FLAT NO - 1 (TYPE A)

SUPER BUILT-UP AREA 1462 SQ.FT

3 **BHK** 

FLAT NO - 2 (TYPE A)

SUPER BUILT-UP AREA 1694 SQ.FT

3 BHK

FLAT NO - 3 (TYPE B)