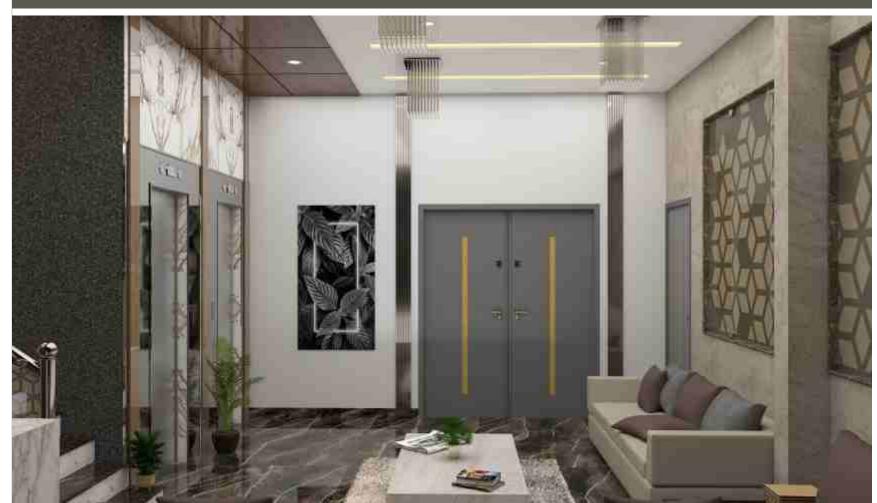

SUPER BUILT-UP AREA 1659 SQ.FT

2 BHK
FLAT NO - 4 (TYPE B)

SUPER BUILT-UP AREA

1346 SQ.FT

WELL FURNISHED AND STYLISED
RECEPTION AREA AND FRONT LOBBY

FULLY FURNISHED AND AIR-CONDITIONED MULTIPURPOSE HALL

WELL EQUIPPED GYM

# **Common Facilities**

- · Dual entrances into the building premises
- Convenient entry from the road to the Basement and a separate, dedicated entry for the Ground level
- Well furnished and stylised Reception Area & Front Lobby
- 2 Auto door elevators
- Brand: Kone, Schindler, Otis or equivalent brands
- Power backup for all common areas, elevator and water supply system
- · Rain water harvesting system
- · Crafted tree lines and landscaping on Ground level