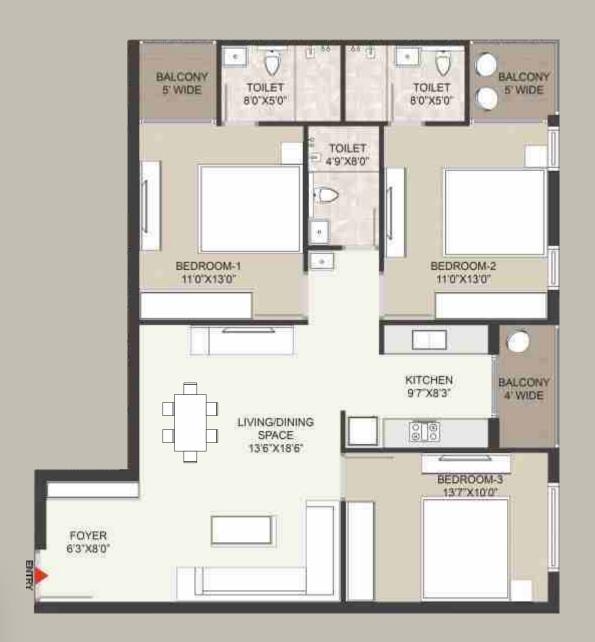

2 BHK

FLAT NO - 1 (TYPE A)

SUPER BUILT-UP AREA 1462 SQ.FT

3 **BHK** 

FLAT NO - 2 (TYPE A)

SUPER BUILT-UP AREA 1694 SQ.FT

3 BHK

FLAT NO - 3 (TYPE B)

SUPER BUILT-UP AREA 1659 SQ.FT

2 BHK
FLAT NO - 4 (TYPE B)

SUPER BUILT-UP AREA

1346 SQ.FT

WELL FURNISHED AND STYLISED
RECEPTION AREA AND FRONT LOBBY

FULLY FURNISHED AND AIR-CONDITIONED MULTIPURPOSE HALL

WELL EQUIPPED GYM